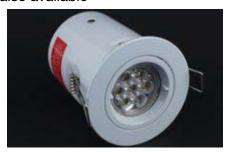

Fixed, twist lock and tilting fittings, are also in either Standard, Fire Rated\* and IP 65\* rated versions.

\* Fire Rated and IP65 Rated version will slightly de-rate lamp life. Please contact Technical Support for info - Northampton 01604 654 102

Twist-Lock White

Fixed Chrome

**Tilting Chrome** 

Tilting Adjustable also available

Fire Rated White

IP65 Rated Fire Rated White