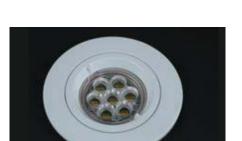

#### **Product Description**

A range of downlighter fittings to complement the RESPONDALIGHT LED lamps. Each fitting is simple to install and has been tested with the lamps.

The fittings are available in a range of decorative finishes including white, polished chrome and satin nickel.

Twist-Lock White

Fixed Chrome

**Tilting Chrome** 

Tilting Adjustable also available

Fire Rated White

IP65 Rated Fire Rated White