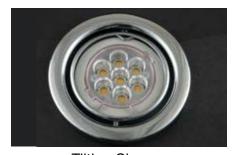

#### **Product Description**

A range of downlighter fittings to complement the RESPONDALIGHT LED lamps. Each fitting is simple to install and has been tested with the lamps.

The fittings are available in a range of decorative finishes including white, polished chrome and satin nickel.

Twist-Lock White

Fixed Chrome

**Tilting Chrome** 

Tilting Adjustable also available

Fire Rated White

IP65 Rated Fire Rated White