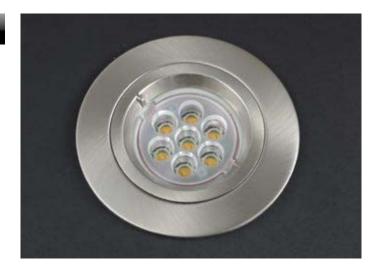

#### **Product Description**

A range of downlighter fittings to complement the RESPONDALIGHT LED lamps. Each fitting is simple to install and has been tested with the lamps.

The fittings are available in a range of decorative finishes including white, polished chrome and satin nickel.

Twist-Lock White

Fixed Chrome

**Tilting Chrome** 

Tilting Adjustable also available

Fire Rated White

IP65 Rated Fire Rated White